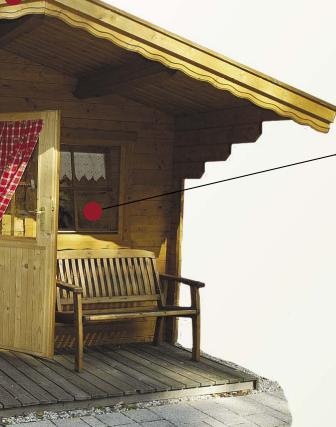

## roof construction

- · roof made from 19 mm tongue and groove boards
- wall thickness of 28 mm: purlin width 60/140 mm
- wall thickness of 33 mm: purlin width 80/160 mm
- wall thickness of 45 mm: purlin width 80/160 mm and stronger depending on the size of the building (buildings at a minimum wall thickness of 45 mm are appropriate for real slate tiles. Please mention this in your order!)
- optionally straight or cambered aperture at the gable (pic a)
- triangular ledge at the gable for precise water drainage (pic b)

pic a