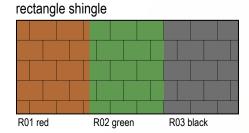

#### Protect your summer buildings from top with our bitumen shingles!

Order additionally to your summerbuilding or pavilion your shingle package and protect your roof and building against climatic influence. Choose from red-, green- or anthracite-coloured rectangle shingles or red-coloured area tile shingles. You can order our Pavilion models ready-shingled (shingles of your own choice). Built by the owner only arris coverings need to be assembled, which are ready-cut delivered.