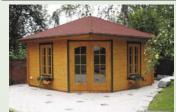

# 5-corner-buildings

Our 5-corner-buildings are made for smaller properties and gardens, particularly because of their lovely technical details, which look good in your garden. The traditional blockbuilding construction made of northern fir-wood guarantee a high stability and a long lifetime. Have a look ...

#### Lübeck 500 x 500

Wall-thickness 94 mm
Wall-outside-dimension: 500 x 500 cm (B/D)
Roof-projection: all around = 40 cm
Side-wall-height: 250 cm • Roof top: 365 cm
Roof-area: 35,00 m² • Slope 25 degrees
Door: 114 x 200 cm extensively glazed
French window: 3x 110 x 200 cm turn/cant
• Shutters