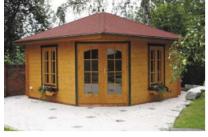

# 5-corner-buildings

Our 5-corner-buildings are made for smaller properties and gardens, particularly because of their lovely technical details, which look good in your garden. The traditional blockbuilding construction made of northern fir-wood guarantee a high stability and a long lifetime. Have a look ...