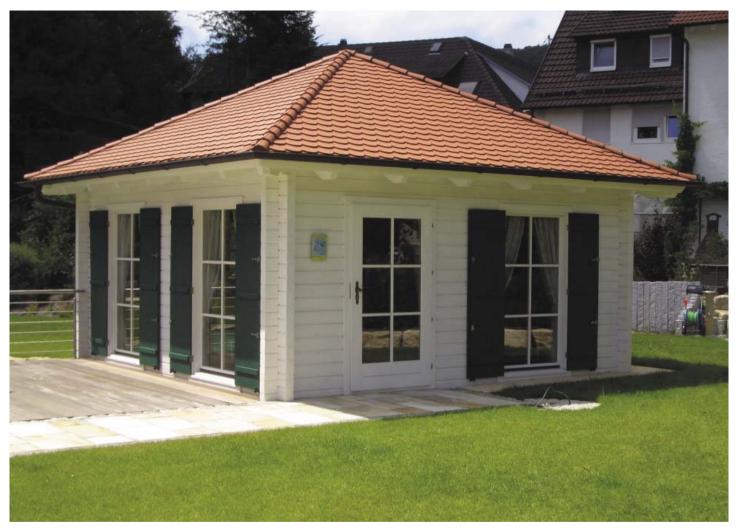

#### Lübeck 500 x 500

Wall-thickness 94 mm
Wall-outside-dimension: 500 x 500 cm (B/D)
Roof-projection: all around = 40 cm
Side-wall-height: 250 cm • Roof top: 365 cm
Roof-area: 35,00 m² • Slope 25 degrees
Door: 114 x 200 cm extensively glazed
French window: 3x 110 x 200 cm turn/cant
• Shutters