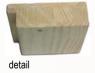

## Doors

- · doors with weather strips, georgian bars and pure glass (pane is silicone-based)
- door frames 42 mm laminated (pic.1)
- German branded locks and fittings in DIN, with cylinder lock (pic.2)
- adjustable door-hinges (pic.3)
- · at a minimum wall thickness of 28 mm: doorpost lockside made of glued wood (see detail)
- · door with 28 mm wall thickness: windows with segmental blend effect
- · as from 45 mm wall thickness: double-glazed doors made of 42 mm glued wood
- · stainless steel tresholdstrip for an extra charge