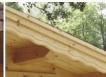

#### Wall construction

- high stability and wind-resistance due to chalet-milling in every corner-ioint
- wall thickness of 45 mm have special profiles with conic doublegroove and clip for even higher stability
- · gabel and block planks on the sides are adapted to the slope of the roof (as shown in the drawing)

## roof construction

- · roof made from 19 mm tongue and groove boards
- wall thickness of 28 mm: purlin width 60/140 mm
- wall thickness of 33 mm: purlin width 80/160 mm
- wall thickness of 45 mm: purlin width 80/160 mm and stronger depending on the size of the building (buildings at a minimum wall thickness of 45 mm are appropriate for real slate tiles. Please mention this in your order!)
- optionally straight or cambered aperture at the gable (pic a)
- triangular ledge at the gable for precise water drainage (pic b)