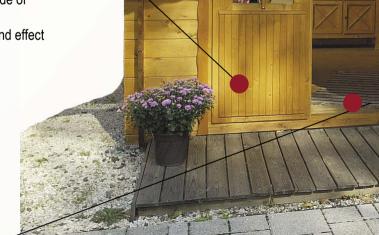

## Doors

- · doors with weather strips, georgian bars and pure glass (pane is silicone-based)
- door frames 42 mm laminated (pic.1)
- German branded locks and fittings in DIN, with cylinder lock (pic.2)
- adjustable door-hinges (pic.3)
- · at a minimum wall thickness of 28 mm: doorpost lockside made of glued wood (see detail)
- · door with 28 mm wall thickness: windows with segmental blend effect
- · as from 45 mm wall thickness: double-glazed doors made of 42 mm glued wood
- · stainless steel tresholdstrip for an extra charge

## Windows

- windows with weather strips, georgian bars and pure glass (pane is silicone-based)
- windows with turn-/cant-mechanism up to a wall thickness of 33 mm
- · wall thickness of 28 mm windows are made with segmental blend effect
- from 45 mm wall thickness: one-hand-roto turn-/cant-mechanisms, glass pane is double-glazed and with anodised aluminium water bar
- · windows in different sizes