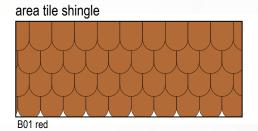

#### Protect your summer buildings from top with our bitumen shingles!

Order additionally to your summerbuilding or pavilion your shingle package and protect your roof and building against climatic influence. Choose from red-, green- or anthracite-coloured rectangle shingles or red-coloured area tile shingles. You can order our Pavilion models ready-shingled (shingles of your own choice). Built by the owner only arris coverings need to be assembled, which are ready-cut delivered.