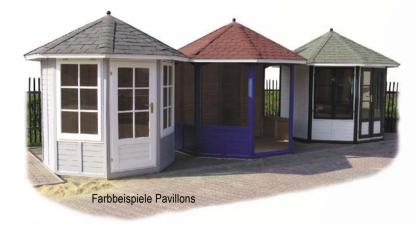

## **Pavilions**

Get away from it all and have a nice time in your pavilion. These elegant pavilions are distinguished with excellent finishing details. They can be integrated in small gardens, too. Enjoy peace and quiet in your own pavilion ...

## pavilions:

- · the complete outside
- · doors and windows (if existing)
- · roof projections

#### Protect your summer buildings from top with our bitumen shingles!

Order additionally to your summerbuilding or pavilion your shingle package and protect your roof and building against climatic influence. Choose from red-, green- or anthracite-coloured rectangle shingles or red-coloured area tile shingles. You can order our Pavilion models ready-shingled (shingles of your own choice). Built by the owner only arris coverings need to be assembled, which are ready-cut delivered.