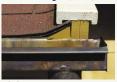

## roof construction

- · roof made from 19 mm tongue and groove boards
- wall thickness of 28 mm: purlin width 60/140 mm
- wall thickness of 33 mm: purlin width 80/160 mm
- wall thickness of 45 mm: purlin width 80/160 mm and stronger depending on the size of the building (buildings at a minimum wall thickness of 45 mm are appropriate for real slate tiles. Please mention this in your order!)
- optionally straight or cambered aperture at the gable (pic a)
- triangular ledge at the gable for precise water drainage (pic b)

#### Protect your summer buildings from top with our bitumen shingles!

Order additionally to your summerbuilding or pavilion your shingle package and protect your roof and building against climatic influence. Choose from red-, green- or anthracite-coloured rectangle shingles or red-coloured area tile shingles. You can order our Pavilion models ready-shingled (shingles of your own choice). Built by the owner only arris coverings need to be assembled, which are ready-cut delivered.