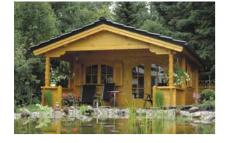

# Leisure buildings 58 mm - 115 mm

You have your own vision of a summer-house? We can help you the dream come true. We construct your exclusive summer- or weekend-house considering all your needs. High quality worked up block planks with double-groove and chalet-milling provide high stability and wind-resistance. All windows and doors are manufactured with double glazing, weather strips, georgian bars, and top- branded fittings. Be inspired by our model-buildings ...

#### Lübeck 500 x 500

Wall-thickness 94 mm
Wall-outside-dimension: 500 x 500 cm (B/D)
Roof-projection: all around = 40 cm
Side-wall-height: 250 cm • Roof top: 365 cm
Roof-area: 35,00 m² • Slope 25 degrees
Door: 114 x 200 cm extensively glazed
French window: 3x 110 x 200 cm turn/cant
• Shutters