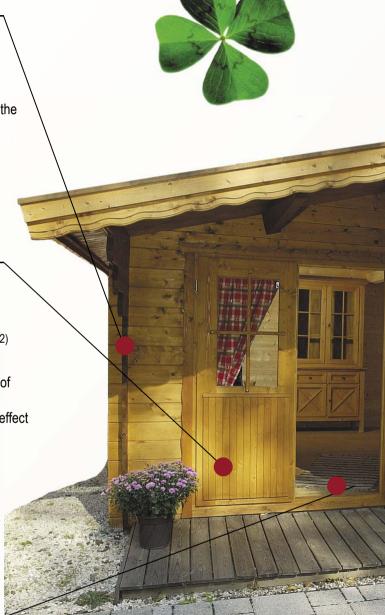

## Doors

- · doors with weather strips, georgian bars and pure glass (pane is silicone-based)
- door frames 42 mm laminated (pic.1)
- German branded locks and fittings in DIN, with cylinder lock (pic.2)
- adjustable door-hinges (pic.3)
- · at a minimum wall thickness of 28 mm: doorpost lockside made of glued wood (see detail)
- · door with 28 mm wall thickness: windows with segmental blend effect
- · as from 45 mm wall thickness: double-glazed doors made of 42 mm glued wood
- · stainless steel tresholdstrip for an extra charge

## Windows

- windows with weather strips, georgian bars and pure glass (pane is silicone-based)
- windows with turn-/cant-mechanism up to a wall thickness of 33 mm
- · wall thickness of 28 mm windows are made with segmental blend effect
- from 45 mm wall thickness: one-hand-roto turn-/cant-mechanisms, glass pane is double-glazed and with anodised aluminium water bar
- · windows in different sizes