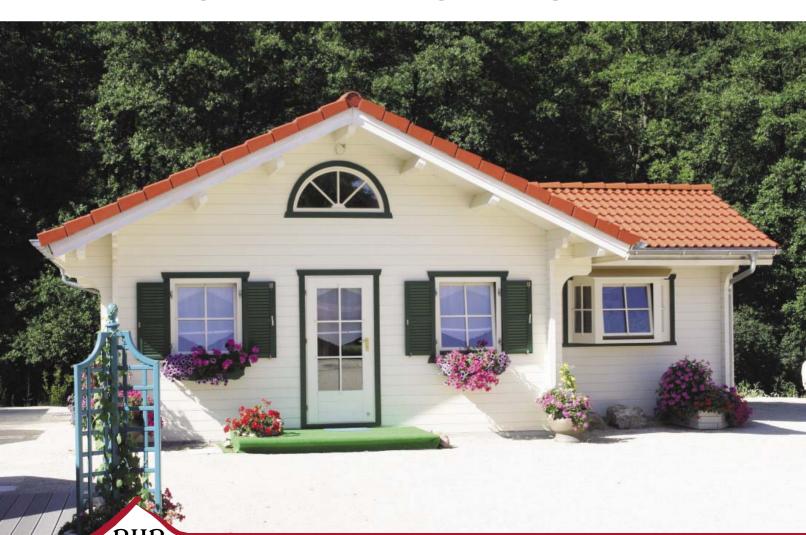

# Leisure buildings 58 mm - 115 mm

You have your own vision of a summer-house? We can help you the dream come true. We construct your exclusive summer- or weekend-house considering all your needs. High quality worked up block planks with double-groove and chalet-milling provide high stability and wind-resistance. All windows and doors are manufactured with double glazing, weather strips, georgian bars, and top- branded fittings. Be inspired by our model-buildings ...